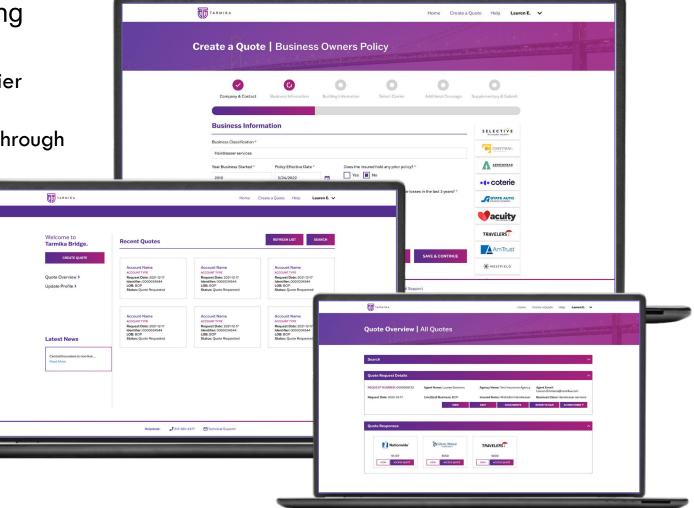

## **Tarmika Products**

The Tarmika Bridge solution is the quickest way to quote a commercial account with multiple carriers.

- $\checkmark$  One single entry data flow
- ✓ Multiple insurance quotes from appointed carriers
- ✓ Generate pre-filled ACORD forms
- Communicate directly with your underwriter
- ✓ Easy remarketing
- ✓ Historical aggregated submission data
- ✓ Easily submit to E&S markets