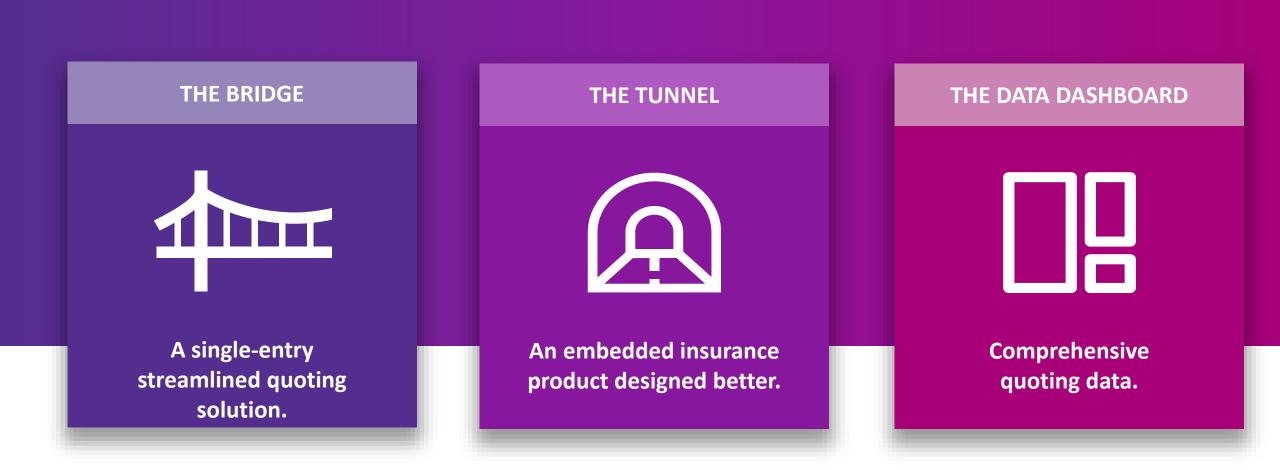

## **Tarmika Products**

The Tarmika Bridge solution is the quickest way to quote a commercial account with multiple carriers.

- $\checkmark$  One single entry data flow
- ✓ Multiple insurance quotes from appointed carriers
- ✓ Generate pre-filled ACORD forms
- Communicate directly with your underwriter
- ✓ Easy remarketing
- ✓ Historical aggregated submission data
- ✓ Easily submit to E&S markets

## Tarmika Products – The Tunnel

The Tarmika Tunnel utilizes API Integrations with top carriers to seamlessly return multiple quotes through a single entry

- ✓ Embedded customer journey
- $\checkmark$  No links, redirects or third parties
- ✓ Agency branding and user experience
- ✓ Data prefill
- $\checkmark$  Reduced question set
- ✓ Multiple real time options
- ✓ Ability to display one or multiple quotes
- ✓ Designed to meet users where they are in an environment they trust – with an easy, flexible interface